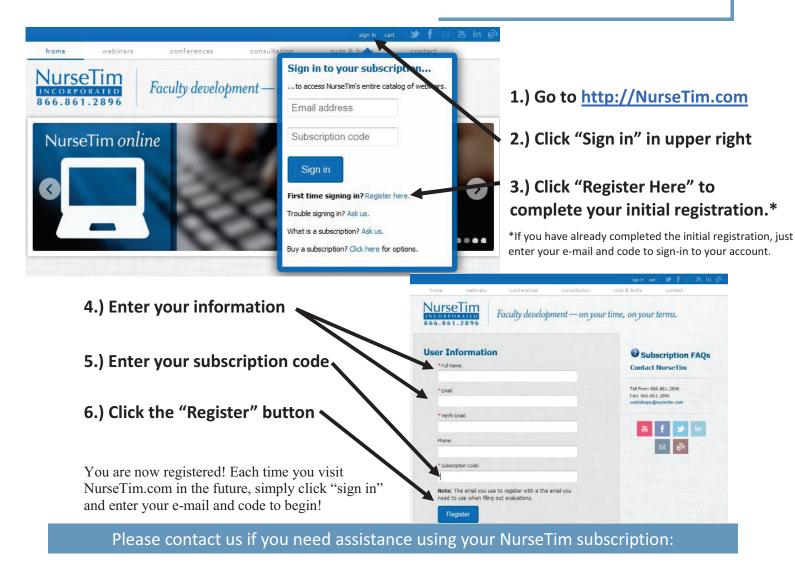

Using your subscription is easy. To get started, follow the steps below using your email address and your school's subscription code (Eff. 7/17/17 - 6/30/17): hwihwi

- For help accessing and using your subscription, email workshops@NurseTim.com
- For help with audio or other difficulties during a live webinar event, email help@NurseTim.com
- If you need more immediate assistance, please contact us at 1-866-861-2896, option 2